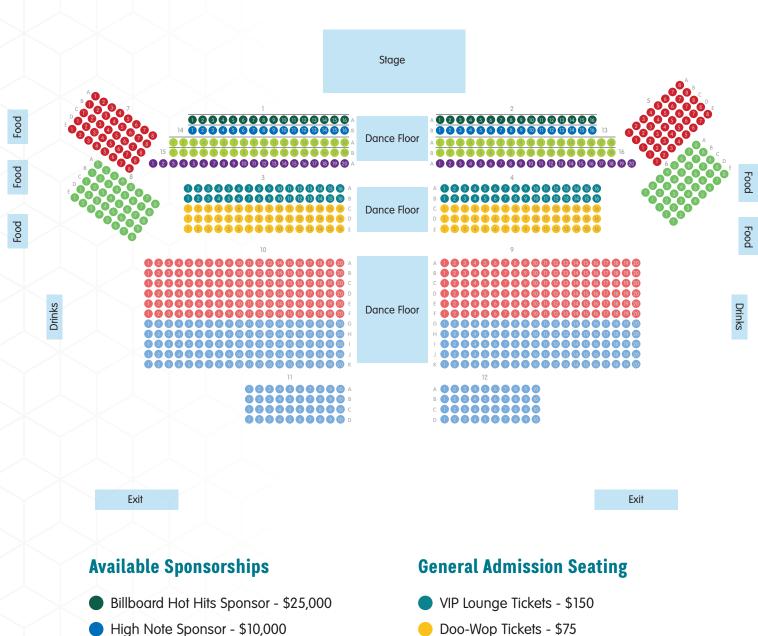

#### **SPONSORSHIP AND TICKET PRICING:**

VIP Lounge

Ticket

\$150

Doo-Wop

**Ticket** 

\$75

Motown

**Ticket** 

\$50

Rhythm

**Ticket** 

\$25

#### SPONSORSHIP LEVELS

#### Billboard Hot Hits Sponsor

#### \$25,000

- 10 VIP tickets
- Live mentions during onstage program
- Logo included in banner on center stage
- Listed at the top of the event's standing banner
- Premiere placement of logo on all event signage
- Pre-event VIP Meet and Greet with Landau Eugene Murphy Jr. & Voices of Classic Soul
- Logo advertisement on JCCM's website
- Shoutout on JCCM's social media platforms
- Organization shall be mentioned in event press release
- Theatre-style seating

# ### High Note Sponsor \$10,000

- 8 General Admission Tickets
- Listed second on the event's standing banner
- Prominent placement of logo on all event signage
- Pre-event VIP Meet and Greet with Landau Eugene Murphy Jr. & Voices of Classic Soul
- · Logo advertisement on JCCM's website
- Shoutout on JCCM's social media platforms
- Organization shall be mentioned in event press release
- Theatre-style seating

#### Heart & Soul Sponsor

#### \$5,000

- 6 General Admission Tickets
- Listed third on the event's standing banner
- Placement of logo on all event signage
- Pre-event VIP Meet and Greet with Landau Eugene Murphy Jr. & Voices of Classic Soul
- Logo advertisement on JCCM's website
- Shoutout on JCCM's social media platforms
- Organization shall be mentioned in event press release
- Theatre-style seating

#### Harmony Sponsor

#### \$2,500

- 5 General Admission Tickets
- Listed fourth on the event's standing banner
- Pre-event VIP Meet and Greet with Landau Eugene Murphy Jr. & Voices of Classic Soul
- · Logo advertisement on JCCM's website

#### Blues Sponsor

#### \$1,000

- 4 General Admission Tickets
- Listed fifth on the event's standing banner
- Pre-event VIP Meet and Greet with Landau Eugene Murphy Jr. & Voices of Classic Soul
- Logo advertisement on JCCM's website

## Jazz Sponsor

- 2 General Admission Tickets
- · Listed sixth on the event's standing banner
- Pre-event VIP Meet and Greet with Landau Eugene Murphy Jr. & Voices of Classic Soul
- Logo advertisement on JCCM's website

#### VIP Lounge Ticket

#### \$150

- 1 General Admission Ticket
- Pre-event VIP Meet and Greet with Landau Eugene Murphy Jr. & Voices of Classic Soul

#### **SEATING**

To purchase General Admission tickets, please visit Eventbrite: https://jccm-community-concert.eventbrite.com

- Heart & Soul Sponsor \$5,000
- Harmony Sponsor \$2,500
- Blues Sponsor \$1,000
- Jazz Sponsor \$500

- Doo-Wop Tickets \$75
- Motown Tickets \$50
- Rhythm Tickets \$25